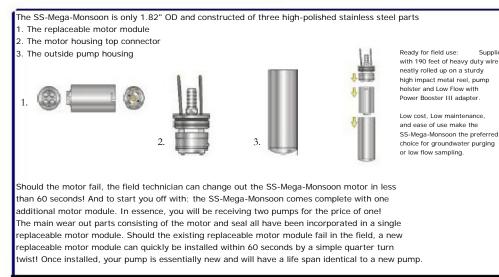

Designed for the Field Technician in mind, the SS-Mega-Monsoon can handle the daily field riggers that are associated with ground water or remote water sampling. With its complete high polished stainless steel body and components, you can rest assure that the SS-Mega-Monsoon will not rust or corrode under normal working conditions. Low cost, low maintenance and ease of use make the SS-Mega-Monsoon the preferred choice for groundwater purging or low flow sampling.