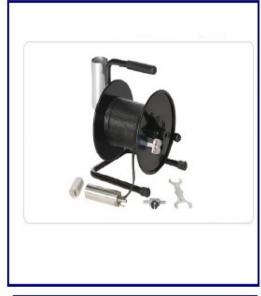

## **SPECIFICATIONS**

| POWER CONSUMPTION:                        | 480 WATTS (MAX)                                                      |
|-------------------------------------------|----------------------------------------------------------------------|
| VOLTAGE RECOMMENDATION: 12 – 15 At Source |                                                                      |
| MAXIMUM AMP OUTPUT:                       | 20 AMPS                                                              |
| MEASUREMENTS:                             | LENGTH 6.5" DIAMETER: 1.82"                                          |
| CONSTRUCTED:                              | High Polish Stainless Steel                                          |
| DISCHARGE OUTLET:                         | 3/8" ID x 1/2" OD                                                    |
| SUPPLIED WITH:                            | 210' OF HEAVY DUTY PVC wire neatly rolled up on a sturdy high impact |
|                                           | metal reel, pump holster and Low Flow with Power Booster III adapter |